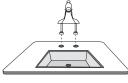

## LAUNDRY/UTILITY ROOM LIST

Attention to detail is critical to the success of your project. Our professional staff will use this checklist to ensure your vision becomes a reality.

| FOR YOUR WASHER/DRYER AREA                                                                                                                           |  |  |  |  |  |
|------------------------------------------------------------------------------------------------------------------------------------------------------|--|--|--|--|--|
| 1. What type of washer/dryer set will you have? $\square$ Stackable $\square$ Front Loaders $\square$ Top Loaders $\square$ Front Loaders on pedesta |  |  |  |  |  |
| a. If you have front loaders, Which direction does the washer door open? $\square$ Left $\square$ Right                                              |  |  |  |  |  |
| b. If you have front loaders, Which direction does the dryer door open? $\square$ Left $\square$ Right                                               |  |  |  |  |  |
| SINK AREA                                                                                                                                            |  |  |  |  |  |
| 1. Do you have a ☐ counter top? ☐ sink?                                                                                                              |  |  |  |  |  |
| 2. Are you ☐ keeping   ☐ replacing the ☐ counter top? ☐ sink? ☐ Both?                                                                                |  |  |  |  |  |
| 3. Do you currently or plan on having a utility sink/laundry tub? $\Box$ yes $\ \ \ \Box$ no                                                         |  |  |  |  |  |
| a. Is it a □ undermount or □ drop-in sink?                                                                                                           |  |  |  |  |  |
| b. What type of faucet would you like (if need please see images below)? 🔲 8" Widespread 🔲 Single Hole 🚨 4" Center-set                               |  |  |  |  |  |
| c. Do you have a faucet finish in mind? $\square$ Chrome $\square$ Brushed Nickel $\square$ Oil Rubbed Bronze                                        |  |  |  |  |  |
| 4. Are you looking to add a pet washing area for a large or small pet? $\square$ yes $\mid \square$ no                                               |  |  |  |  |  |
| STORAGE / CABINETRY                                                                                                                                  |  |  |  |  |  |
| 1. What color are do you currently have or have in mind for the finished room?                                                                       |  |  |  |  |  |
| 2. Do you currently have $\square$ cabinets? $\square$ shelving that you want to change? $\square$ yes $ \square $ no                                |  |  |  |  |  |
| 3. Do you have any restraints in your laundry room? Door swings, tight space, etc.                                                                   |  |  |  |  |  |
| LIGHTING & ACCESSORIES                                                                                                                               |  |  |  |  |  |
| 1. Do you plan on updating the lighting? ☐ yes │ ☐ no                                                                                                |  |  |  |  |  |
| 2. Do you have or want to add a place to iron? ☐ yes │ ☐ no                                                                                          |  |  |  |  |  |