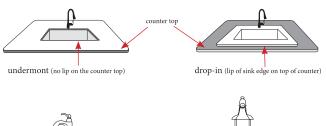

## LAUNDRY/UTILITY ROOM LIST

Attention to detail is critical to the success of your project. Our professional staff will use this checklist to ensure your vision becomes a reality.

| FOR YOUR WASHER/DRYER AREA                                                                                                                           |  |  |  |  |  |
|------------------------------------------------------------------------------------------------------------------------------------------------------|--|--|--|--|--|
| 1. What type of washer/dryer set will you have? $\square$ Stackable $\square$ Front Loaders $\square$ Top Loaders $\square$ Front Loaders on pedesta |  |  |  |  |  |
| a. If you have front loaders, Which direction does the washer door open? $\square$ Left $\square$ Right                                              |  |  |  |  |  |
| b. If you have front loaders, Which direction does the dryer door open? $\square$ Left $\square$ Right                                               |  |  |  |  |  |
| SINK AREA                                                                                                                                            |  |  |  |  |  |
| 1. Do you have a ☐ counter top? ☐ sink?                                                                                                              |  |  |  |  |  |
| 2. Are you ☐ keeping   ☐ replacing the ☐ counter top? ☐ sink? ☐ Both?                                                                                |  |  |  |  |  |
| 3. Do you currently or plan on having a utility sink/laundry tub? $\Box$ yes $\ \ \ \Box$ no                                                         |  |  |  |  |  |
| a. Is it a □ undermount or □ drop-in sink?                                                                                                           |  |  |  |  |  |
| b. What type of faucet would you like (if need please see images below)? 🔲 8" Widespread 🔲 Single Hole 🚨 4" Center-set                               |  |  |  |  |  |
| c. Do you have a faucet finish in mind? $\square$ Chrome $\square$ Brushed Nickel $\square$ Oil Rubbed Bronze                                        |  |  |  |  |  |
| 4. Are you looking to add a pet washing area for a large or small pet? $\square$ yes $\mid \square$ no                                               |  |  |  |  |  |
| STORAGE / CABINETRY                                                                                                                                  |  |  |  |  |  |
| 1. What color are do you currently have or have in mind for the finished room?                                                                       |  |  |  |  |  |
| 2. Do you currently have $\square$ cabinets? $\square$ shelving that you want to change? $\square$ yes $ \square $ no                                |  |  |  |  |  |
| 3. Do you have any restraints in your laundry room? Door swings, tight space, etc.                                                                   |  |  |  |  |  |
| LIGHTING & ACCESSORIES                                                                                                                               |  |  |  |  |  |
| 1. Do you plan on updating the lighting? ☐ yes │ ☐ no                                                                                                |  |  |  |  |  |
| 2. Do you have or want to add a place to iron? ☐ yes │ ☐ no                                                                                          |  |  |  |  |  |