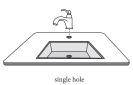

## LAUNDRY/UTILITY ROOM LIST

Attention to detail is critical to the success of your project. Our professional staff will use this checklist to ensure your vision becomes a reality.

| FOR YOUR WASHER/DRYER AREA                                                                                                                           |  |  |  |  |  |
|------------------------------------------------------------------------------------------------------------------------------------------------------|--|--|--|--|--|
| 1. What type of washer/dryer set will you have? $\square$ Stackable $\square$ Front Loaders $\square$ Top Loaders $\square$ Front Loaders on pedesta |  |  |  |  |  |
| a. If you have front loaders, Which direction does the washer door open? $\square$ Left $\square$ Right                                              |  |  |  |  |  |
| b. If you have front loaders, Which direction does the dryer door open? $\square$ Left $\square$ Right                                               |  |  |  |  |  |
| SINK AREA                                                                                                                                            |  |  |  |  |  |
| 1. Do you have a ☐ counter top? ☐ sink?                                                                                                              |  |  |  |  |  |
| 2. Are you ☐ keeping   ☐ replacing the ☐ counter top? ☐ sink? ☐ Both?                                                                                |  |  |  |  |  |
| 3. Do you currently or plan on having a utility sink/laundry tub? $\Box$ yes $\ \ \ \Box$ no                                                         |  |  |  |  |  |
| a. Is it a □ undermount or □ drop-in sink?                                                                                                           |  |  |  |  |  |
| b. What type of faucet would you like (if need please see images below)? 🔲 8" Widespread 🔲 Single Hole 🚨 4" Center-set                               |  |  |  |  |  |
| c. Do you have a faucet finish in mind? $\square$ Chrome $\square$ Brushed Nickel $\square$ Oil Rubbed Bronze                                        |  |  |  |  |  |
| 4. Are you looking to add a pet washing area for a large or small pet? $\square$ yes $\mid \square$ no                                               |  |  |  |  |  |
| STORAGE / CABINETRY                                                                                                                                  |  |  |  |  |  |
| 1. What color are do you currently have or have in mind for the finished room?                                                                       |  |  |  |  |  |
| 2. Do you currently have $\square$ cabinets? $\square$ shelving that you want to change? $\square$ yes $ \square $ no                                |  |  |  |  |  |
| 3. Do you have any restraints in your laundry room? Door swings, tight space, etc.                                                                   |  |  |  |  |  |
| LIGHTING & ACCESSORIES                                                                                                                               |  |  |  |  |  |
| 1. Do you plan on updating the lighting? ☐ yes │ ☐ no                                                                                                |  |  |  |  |  |
| 2. Do you have or want to add a place to iron? ☐ yes │ ☐ no                                                                                          |  |  |  |  |  |