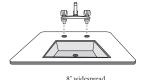

## LAUNDRY/UTILITY ROOM LIST

Attention to detail is critical to the success of your project. Our professional staff will use this checklist to ensure your vision becomes a reality.

| FOR YOUR WASHER/DRYER AREA                                                                                                                           |  |  |  |  |  |
|------------------------------------------------------------------------------------------------------------------------------------------------------|--|--|--|--|--|
| 1. What type of washer/dryer set will you have? $\square$ Stackable $\square$ Front Loaders $\square$ Top Loaders $\square$ Front Loaders on pedesta |  |  |  |  |  |
| a. If you have front loaders, Which direction does the washer door open? $\square$ Left $\square$ Right                                              |  |  |  |  |  |
| b. If you have front loaders, Which direction does the dryer door open? $\square$ Left $\square$ Right                                               |  |  |  |  |  |
| SINK AREA                                                                                                                                            |  |  |  |  |  |
| 1. Do you have a ☐ counter top? ☐ sink?                                                                                                              |  |  |  |  |  |
| 2. Are you ☐ keeping   ☐ replacing the ☐ counter top? ☐ sink? ☐ Both?                                                                                |  |  |  |  |  |
| 3. Do you currently or plan on having a utility sink/laundry tub? $\Box$ yes $\ \ \ \Box$ no                                                         |  |  |  |  |  |
| a. Is it a □ undermount or □ drop-in sink?                                                                                                           |  |  |  |  |  |
| b. What type of faucet would you like (if need please see images below)? 🔲 8" Widespread 🔲 Single Hole 🚨 4" Center-set                               |  |  |  |  |  |
| c. Do you have a faucet finish in mind? $\square$ Chrome $\square$ Brushed Nickel $\square$ Oil Rubbed Bronze                                        |  |  |  |  |  |
| 4. Are you looking to add a pet washing area for a large or small pet? $\square$ yes $\mid \square$ no                                               |  |  |  |  |  |
| STORAGE / CABINETRY                                                                                                                                  |  |  |  |  |  |
| 1. What color are do you currently have or have in mind for the finished room?                                                                       |  |  |  |  |  |
| 2. Do you currently have $\square$ cabinets? $\square$ shelving that you want to change? $\square$ yes $ \square $ no                                |  |  |  |  |  |
| 3. Do you have any restraints in your laundry room? Door swings, tight space, etc.                                                                   |  |  |  |  |  |
| LIGHTING & ACCESSORIES                                                                                                                               |  |  |  |  |  |
| 1. Do you plan on updating the lighting? ☐ yes │ ☐ no                                                                                                |  |  |  |  |  |
| 2. Do you have or want to add a place to iron? ☐ yes │ ☐ no                                                                                          |  |  |  |  |  |